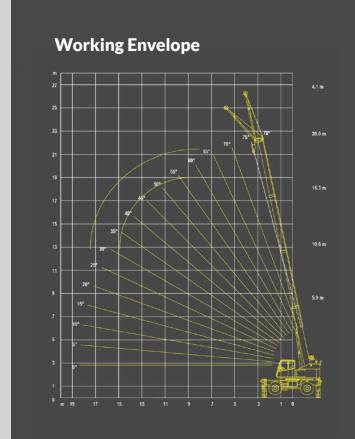

The Locatelli GRIL 13.12 is our most compact rough terrain crane. It combines all the key attributes of a Locatelli crane – innovative design, high quality build and ease of use.

The GRIL 13.12 has a maximum safe working load of 12.5t and a maximum tip height of 22m, which extends to 26.1m with the addition of a fly jib. It delivers excellent service in the toughest conditions, including the most confined space.

## 12,500kg Max Lifting Capacity

| Technical Specifications             |                                  |
|--------------------------------------|----------------------------------|
| Max Lifting Capacity                 | 12,500kg                         |
| Boom Length                          | 5.9m - 20m                       |
| Max Boom Height                      | 22/26.1m                         |
| Max Working Radius                   | 16m                              |
| Outrigger Footprint (fully extended) | 4155x4650mm                      |
| Counterweight                        | Within chassis                   |
| Travelling Dimensions                | 6.3m (L)<br>2.3m (W)<br>3.9m (H) |
| Travelling Speed                     | 23.6mph                          |
| Total Weight                         | 12,200kg                         |