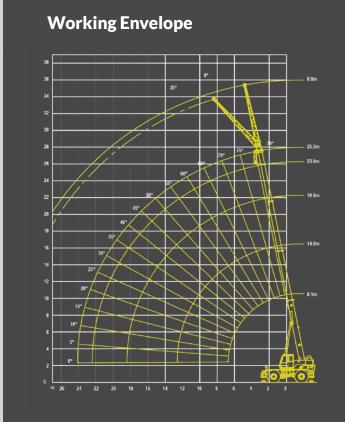

The Locatelli GRIL 33.30 rough terrain crane combines lightness with impressive lifting power. It has a maximum safe working load of 30t, a maximum tip height of 27.5m (35.1m with a jib) and maximum radius of 24m.

30,000kg Max Lifting Capacity

| Technical Specifications             |                      |
|--------------------------------------|----------------------|
| Max Lifting Capacity                 | 30,000kg             |
| Boom Length                          | 8.1m - 25.5m         |
| Max Boom Height                      | 27.5/35.0m           |
| Max Working Radius                   | 24m                  |
| Outrigger Footprint (fully extended) | 5494x5500mm          |
| Counterweight                        | 4.5t                 |
| Travelling Dimensions                | 10.2m (L)            |
|                                      | 2.5m (W)<br>3.3m (H) |
| Travelling Speed                     | 23mph                |
| Total Weight                         | 25,400kg             |